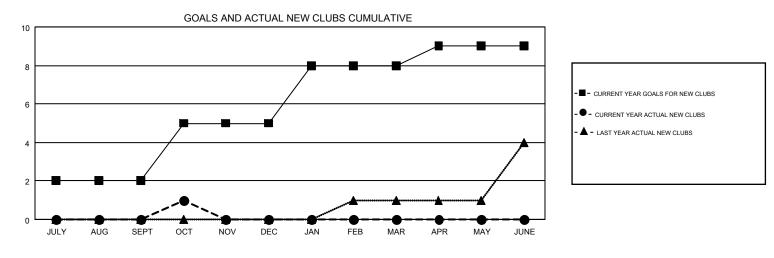

## GMT MONTHLY MEMBERSHIP PROGRESS REPORT

Multiple District 412

Results as of: 10/31/2019

LOCATION: ZIMBABWE

| GMT: OPEN     |               |             |               |                       |                           |                         | GMT CA 8                                           |  |  |
|---------------|---------------|-------------|---------------|-----------------------|---------------------------|-------------------------|----------------------------------------------------|--|--|
| Clubs         |               |             |               | Members               |                           |                         |                                                    |  |  |
|               | RESULTS FOR   | R 2019-2020 |               | RESULTS FOR 2019-2020 |                           |                         |                                                    |  |  |
| QUARTER       | NEW CLUB GOAL | NEW CLUBS   | DROPPED CLUBS | QUARTER               | MEMBER GROWTH NET<br>GOAL | MEMBER GROWTH<br>ACTUAL | DROPPED<br>MEMBERS ACTUAL<br>(including transfers) |  |  |
| JULY/AUG/SEPT | 2             | 0           | 0             | JULY/AUG/SEPT         | 70                        | 17                      | 34                                                 |  |  |
| OCT/NOV/DEC   | 3             | 1           | 0             | OCT/NOV/DEC           | 95                        | 32                      | 4                                                  |  |  |
| JAN/FEB/MAR   | 3             | 0           | 0             | JAN/FEB/MAR           | 95                        | 0                       | 0                                                  |  |  |
| APR/MAY/JUNE  | 1             | 0           | 0             | APR/MAY/JUNE          | 85                        | 0                       | 0                                                  |  |  |