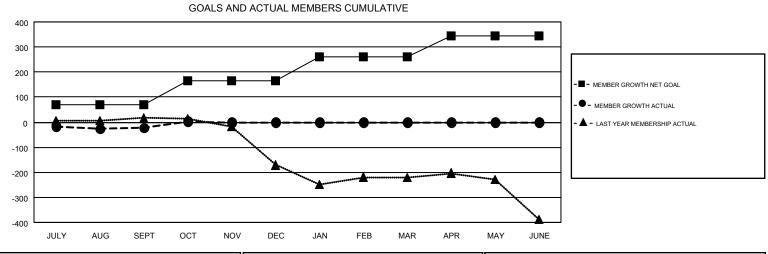

## GMT MONTHLY MEMBERSHIP PROGRESS REPORT

Multiple District 412

Results as of: 10/31/2019

LOCATION: ZIMBABWE

| GMT: OPEN     |               |             |               |                       |                           |                         | GMT CA 8                                           |  |  |
|---------------|---------------|-------------|---------------|-----------------------|---------------------------|-------------------------|----------------------------------------------------|--|--|
| Clubs         |               |             |               | Members               |                           |                         |                                                    |  |  |
|               | RESULTS FOR   | R 2019-2020 |               | RESULTS FOR 2019-2020 |                           |                         |                                                    |  |  |
| QUARTER       | NEW CLUB GOAL | NEW CLUBS   | DROPPED CLUBS | QUARTER               | MEMBER GROWTH NET<br>GOAL | MEMBER GROWTH<br>ACTUAL | DROPPED<br>MEMBERS ACTUAL<br>(including transfers) |  |  |
| JULY/AUG/SEPT | 2             | 0           | 0             | JULY/AUG/SEPT         | 70                        | 17                      | 34                                                 |  |  |
| OCT/NOV/DEC   | 3             | 1           | 0             | OCT/NOV/DEC           | 95                        | 32                      | 4                                                  |  |  |
| JAN/FEB/MAR   | 3             | 0           | 0             | JAN/FEB/MAR           | 95                        | 0                       | 0                                                  |  |  |
| APR/MAY/JUNE  | 1             | 0           | 0             | APR/MAY/JUNE          | 85                        | 0                       | 0                                                  |  |  |